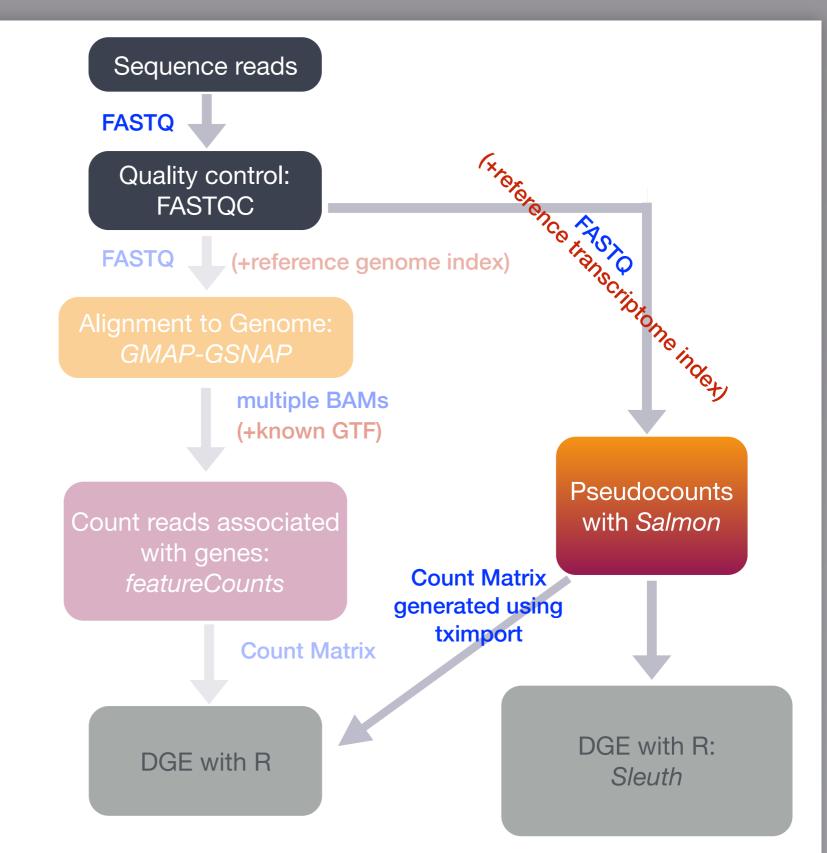

## RNA-seq: Alternative analysis workflow

- ✓ Genome
- ✓ Transcriptome
- ✓ Gene-level quantification

Differential Expression Analysis Workflow

- Genome?
- ✓ Transcriptome
- ✓ Isoform-level and/or gene-level quantification