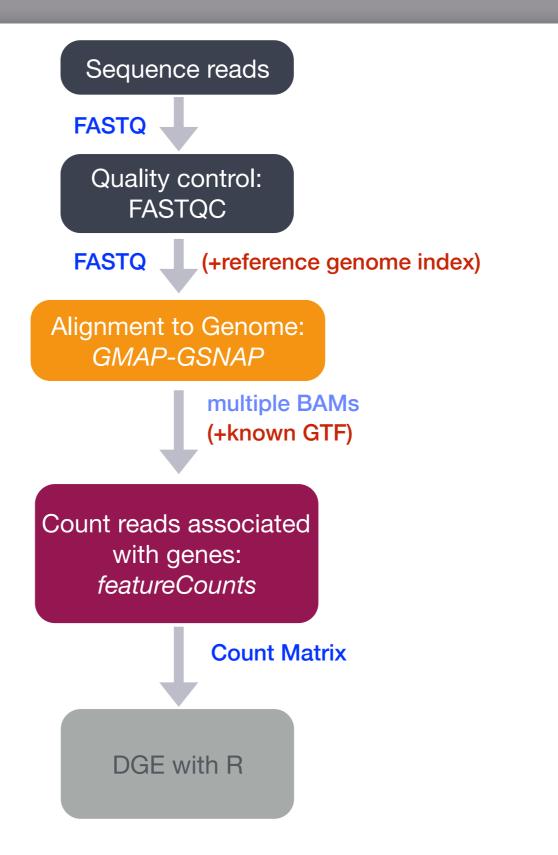

## RNA-seq: Alternative analysis workflow

- ✓ Genome
- ✓ Transcriptome
- ✓ Gene-level quantification

Differential Expression Analysis Workflow

- Genome?
- ✓ Transcriptome
- ✓ Isoform-level and/or gene-level quantification